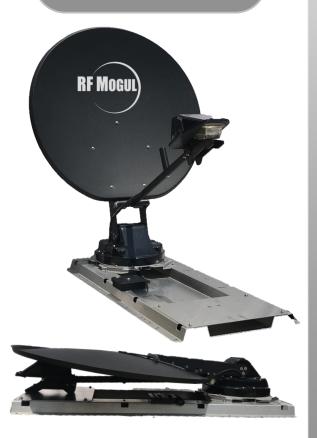

## ANTENNA SYSTEM & CONTROLLER

## **TECHNICAL SPECIFICATIONS**

|                       | <u>HNS90</u> |
|-----------------------|--------------|
| <u>Mechanical</u>     |              |
| Reflector             | 90cm         |
| Band                  | Ka           |
| Elevation             | 0-80°        |
| Azimuth               | 370°         |
| Polarization          | Auto         |
| Stowed Height         | 9"           |
| Stowed Length         | 52.5"        |
| Stowed Width          | 37"          |
| Deployed Height (Max) | 49"          |
| Weight                | 57 lbs.      |